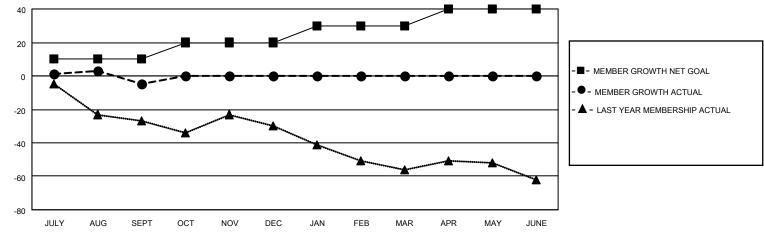

#### GOALS AND ACTUAL MEMBERS CUMULATIVE

| DROPPED CLUBS: 0 |    | 14 CLUBS OF 36 ADDED 1 OR<br>MORE NEW MEMBERS | GENDER DISTRIBUTION                 |              |  |
|------------------|----|-----------------------------------------------|-------------------------------------|--------------|--|
|                  |    | WORL NEW WEINDERG                             | MALE                                | 558 (65.19%) |  |
|                  |    |                                               | FEMALE                              | 298 (34.81%) |  |
| DROPPED MEMBERS  |    |                                               | NON BINARY                          | 0 (0.00%)    |  |
|                  |    |                                               | PREFER NOT TO ANSWER                | 0 (0.00%)    |  |
| DECEASED         | 7  |                                               |                                     | ,            |  |
| CLUB CANCELLED   | 0  | CLICK HERE FOR CUMULATIVE                     | TOTAL FAMILY UNIT MEMBERS           | 207          |  |
| OTHER            | 19 | MEMBERSHIP DATA                               |                                     |              |  |
| TOTAL            | 26 |                                               | FAMILY MEMBERS PAYING HALF DUES 105 |              |  |
|                  |    |                                               |                                     |              |  |